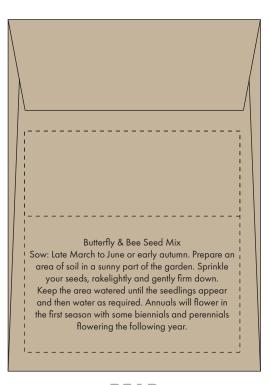

### ARTWORK SCALE 75%

FRONT REAR

Product Image for visualisation - colours may vary

# The dashed line is to demonstrate print area and will not appear on your printed item

| FRONT              | BACK                                                                                                                                                                                                                                                                                                                                                                    |
|--------------------|-------------------------------------------------------------------------------------------------------------------------------------------------------------------------------------------------------------------------------------------------------------------------------------------------------------------------------------------------------------------------|
| Maximum Print Area | Maximum Print Area                                                                                                                                                                                                                                                                                                                                                      |
| 77 x 112mm         | 76mm x 30mm                                                                                                                                                                                                                                                                                                                                                             |
|                    | Butterfly & Bee Seed Mix  Sow: Late March to June or early autumn. Prepare an area of soil in a sunny part of the garden. Sprinkle your seeds, rakelightly and gently firm down.  Keep the area watered until the seedlings appear and then water as required. Annuals will flower in the first season with some biennials and perennials flowering the following year. |