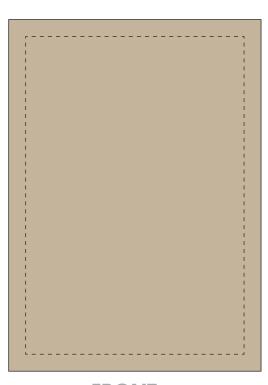

### ARTWORK SCALE 75%

FRONT REAR

Product Image for visualisation - colours may vary

# The dashed line is to demonstrate print area and will not appear on your printed item

| FRONT              | BACK                                                                                                                                                                                                                                                                                                                                                                    |
|--------------------|-------------------------------------------------------------------------------------------------------------------------------------------------------------------------------------------------------------------------------------------------------------------------------------------------------------------------------------------------------------------------|
| Maximum Print Area | Maximum Print Area                                                                                                                                                                                                                                                                                                                                                      |
| 77 x 112mm         | 76mm x 30mm                                                                                                                                                                                                                                                                                                                                                             |
|                    | Butterfly & Bee Seed Mix  Sow: Late March to June or early autumn. Prepare an area of soil in a sunny part of the garden. Sprinkle your seeds, rakelightly and gently firm down.  Keep the area watered until the seedlings appear and then water as required. Annuals will flower in the first season with some biennials and perennials flowering the following year. |